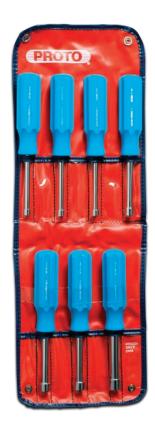

## **7 PIECE METRIC NUT DRIVER SET**

## Product #: J9230M

- > Precision formed, heat-treated hex openings.
- One-piece shaft design for greater strength and durability.
- Ideal for electronics, assembly, and various industrial applications.
- ▶ Blue handle for easy metric identification.

| Contents | MM    | Length (in) | uverall<br>Length (in) |  |
|----------|-------|-------------|------------------------|--|
| J92055M  | 5.5   | 2-7/8       | 6-3/4                  |  |
| J9205M   | 5     | 2-7/8       | 6-3/4                  |  |
| J9206M   | 6     | 2-7/8       | 6-3/4                  |  |
| J9207M   | 7     | 2-7/8       | 6-3/4                  |  |
| J9208M   | 8     | 2-7/8       | 6-3/4                  |  |
| J9209M   | 9     | 2-7/8       | 6-3/4                  |  |
| J9210M   | 10    | 2-7/8       | 6-3/4                  |  |
| J2488    | Pouch |             |                        |  |