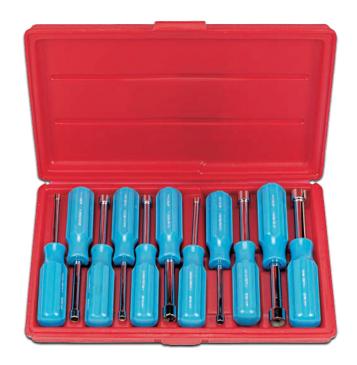

## 11 PIECE METRIC NUT DRIVER SET

## Product #: J9201MB

- Precision formed, heat-treated hex openings.
- One-piece shaft design for greater strength and durability.
- ▶ Ideal for electronics, assembly, and various industrial applications.
- ▶ Blue handle for easy metric identification.

| Contents | MM               | Length (in)                           | Overall<br>Length (in) |
|----------|------------------|---------------------------------------|------------------------|
| J9204M   | 4                | 2-7/8                                 | 6-3/4                  |
| J9205M   | 5                | 2-7/8                                 | 6-3/4                  |
| J92055M  | 5.5              | 2-7/8                                 | 6-3/4                  |
| J9206M   | 6                | 2-7/8                                 | 6-3/4                  |
| J9207M   | 7                | 2-7/8                                 | 6-3/4                  |
| J9208M   | 8                | 2-7/8                                 | 6-3/4                  |
| J9209M   | 9                | 2-7/8                                 | 6-3/4                  |
| J92010M  | 10               | 2-7/8                                 | 6-3/4                  |
| J92011M  | 11               | 2-7/8                                 | 6-3/4                  |
| J92013M  | 13               | 2-7/8                                 | 7                      |
| J92014M  | 14               | 2-7/8                                 | 7                      |
| J9200DPB | Blow-Molded Case | · · · · · · · · · · · · · · · · · · · |                        |